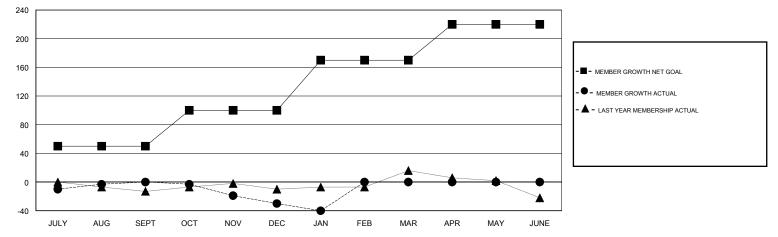

## District 5M 7

Results as of: 1/31/2020

CURRENT YEAR GOALS FOR NEW CLUBS

CURRENT YEAR ACTUAL NEW CLUBS

JUNE

APR

MAY

| GMT:                      |               | L           | OCATION MINNESC |                            |                           |                         | GMT CA                                             |  |  |
|---------------------------|---------------|-------------|-----------------|----------------------------|---------------------------|-------------------------|----------------------------------------------------|--|--|
|                           | Club          | )S          |                 |                            | Members                   |                         |                                                    |  |  |
|                           | RESULTS FOR   | ₹ 2019-2020 |                 |                            | RESULTS FOR 2019-2020     |                         |                                                    |  |  |
| QUARTER                   | NEW CLUB GOAL | NEW CLUBS   | DROPPED CLUBS   | QUARTER                    | MEMBER GROWTH NET<br>GOAL | MEMBER GROWTH<br>ACTUAL | DROPPED<br>MEMBERS ACTUAL<br>(including transfers) |  |  |
| ULY/AUG/SEPT              | 0             | 0           | 0               | JULY/AUG/SEPT              | 50                        | 59                      | 49                                                 |  |  |
| OCT/NOV/DEC<br>AN/FEB/MAR | 1<br>0        | 0<br>0      | 0               | OCT/NOV/DEC<br>JAN/FEB/MAR | 50<br>70                  | 34<br>10                | 58<br>20                                           |  |  |
| PR/MAY/JUNE               | 1             | 0           | 0               | APR/MAY/JUNE               | 50                        | 0                       | 0                                                  |  |  |

GOALS AND ACTUAL MEMBERS CUMULATIVE

DEC

NOV

OCT

SEPT

AUG

JAN

FEB